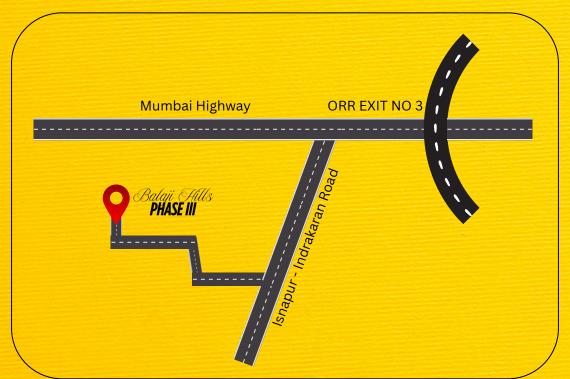

## **Project Highlights:**

- HMDA-approved layout with spot registration
- 30 ft wide internal roads
- Underground drainage connectivity
- Just 5 minutes from Mumbai Highway (NH-65)
- Close to Patancheru, IIT Hyderabad, ORR & Pharma City
- 10min to ORR Exit 3
- 35 min to Financial Dist
- 15 min to Intl School
- 10 min to Pashamylaram Insustrial estate
- 4 min to Maheshwara Medical College & Hospital

## Balaji Hills PHASE III